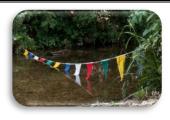

12.

Q. Have a seat. What can you see and hear?

A. .....

Q. Where did you find this?

Do you know what it does?

A. .....

14

Q. Which river does this bunting cross?

A. .....

Share your photos: #visitcolnevalley #explorecolnevalley Follow us on Facebook and