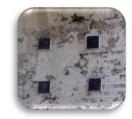

## Snapshot Treasure Hunt at Denham Country Park

Download the park map using the QR code to help you with your treasure hunt

Q. Where are you now?

A. .....

8.

Q. What is this used for?

How many are there?

A. .....