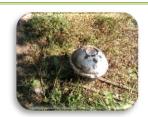

- Q. What would you throw in here?

  Did you made a wish?
- A. .....

- Q. Who might live in this?
  Where did you find it?
- A. .....

- Q. What else can you see on the carving?
- A. .....

- Q. How many brass rubbing posts can you find on your treasure hunt?
- A. .....