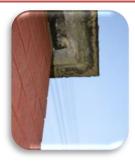

- Q. What would you throw in here?

  Did you made a wish?
- A. .....

- Q. Who might live in this?
  Where did you find it?
- A. .....

- Q. What else can you see on the carving?
- A. .....

- Q. How many brass rubbing posts can you find on your treasure hunt?
- A. .....