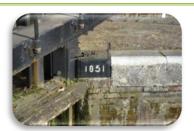

## Snapshot Treasure Hunt at Denham Country Park

Download the park map using the QR code to help you with your treasure hunt

Q. Where are you now?

A. .....

8.

Q. What is this used for?

How many are there?

A. .....